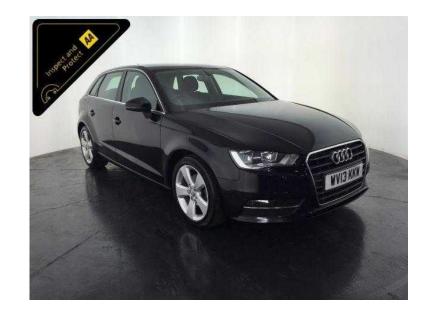

## Audi A3 2013 (90 GBP)

Location West Midlands, West Midlands https://www.freeadsz.co.uk/x-434201-z

Metallic Black, AA INSPECTED PLUS AA 3 MONTH WARRANTY, Next MOT due 24/04/2017, Last serviced on 06/09/2016 at 111,121 miles, Service history, 5 seats, Service History, 12 Months Road Tax Only £20, Specification Includes, 17" Alloy Wheels, Digital Dual Zone Climate Control, Stop/start Technology, CD Stereo System, Satellite Navigation (NAV Medium And/Or Activation Required), Pop Up Digital Display, Voice Control, Bluetooth, Audi Drive Select. 6 Speed Manual Gearbox. Value Financing Options Available, Fixed Prices. £9,000 p/x welcome