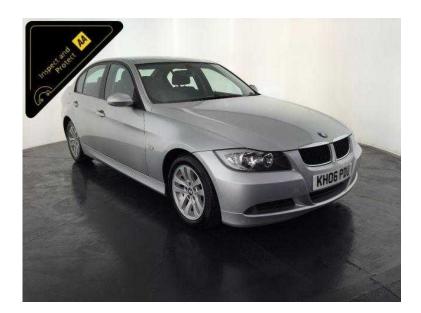

## BMW 3 Series 2006 (3,500 GBP)

Location West Midlands, Warwickshire https://www.freeadsz.co.uk/x-434211-z

Metallic Silver, AA INSPECTED PLUS AA 3 MONTH WARRANTY, Next MOT due 14/01/2017, Service history, 5 seats, Service History, 12 Months Road Tax Only £185, Specification Includes, 16" Alloy Wheels, Rear Parking Sensors, Digital Dual Zone Climate Control, Cruise Control, CD Stereo System, 6 Speed Manual Gearbox. Value Financing Options Available, Fixed Prices. £3,500 p/x welcome Cruise