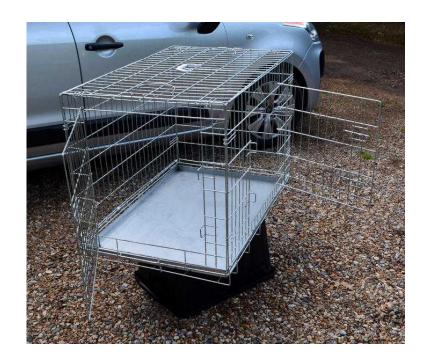

## Dog Crate 89x59x66cm high (30 GBP)

Location **South East, East Sussex** https://www.freeadsz.co.uk/x-434222-z

As new, good quality dog crate suitable for a larger breed, 89x59x66cm high. Can be seen in situ. Buyer to collect. £30 Sarah 01342 822312 01342 8223...(click to reveal full phone)