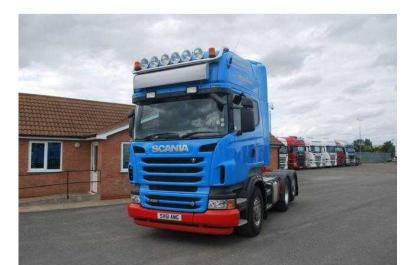

## Scania R620 2012

Location Yorkshire and the Humber, North Humberside https://www.freeadsz.co.uk/x-434261-z

2012 61 Plate Scania R620 Topline Griffin Tag Axle,Manual Gearbox,Retarder,Leather,Kitchen Pack,Euro 5,Durabrites,630000 Kms,Top Bar,Danish Headboard,Unlimited Rear Lift,PTO Prep,Big Tanks,Super Singles On Front And Rear Lift... Tidy..