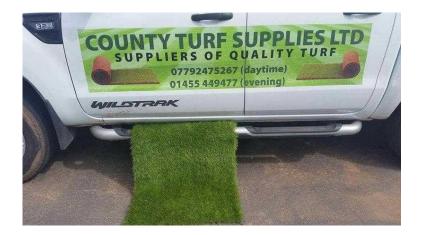

## turf and artificial turf supplied and layed

Location **East Midlands, Leicestershire** https://www.freeadsz.co.uk/x-434273-z

Turf supplied and laid from £5 a square yard please call/text for a free quote please have measurements ready for an instant quote.

Turf supplied only £2 a square yard (with a £10 delivery charge under 100 square yards please contact 07903249638 from 8am till 8pm for a free quote (please have measurements ready )

Artificial turf supplied and laid from £46 a metre please contact us for a free quote on laying.

Artificial turf also supplied throughout the east Midlands from £11.99 a square metre please call with measurements for a free quote (all artificial will need to be purchased by debit or credit card) To view samples please request on.