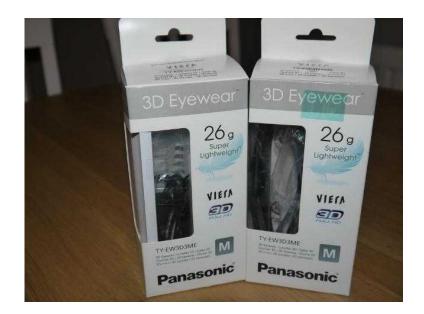

## Panasonic 3D Active Glasses TY-EW3D3ME - 2 Pairs (45 GBP)

Yorkshire and the Humber, South Yorkshire Location https://www.freeadsz.co.uk/x-434294-z

Panasonic 3D Super Lightweight 26g 3D Glasses. Rechargeable Active Shutter. Size: Medium. Compatible with Panasonic Viera 3D TVs circa 2012. £80 each when new Both in original boxes, in excellent condition (hardly used) each complete with USB charging cable and instruction manual. £25 each or £45.