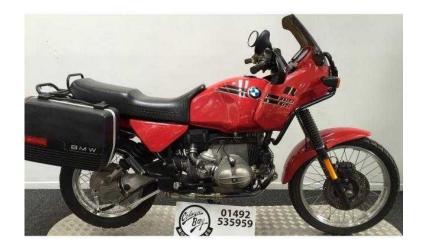

## BMW R100 1993 (6,500 GBP)

Location **Wales, Clwyd** https://www.freeadsz.co.uk/x-434299-z

Multicolour, 3 owners, This one comes with engine bars, upper cowl bars, rear pack and panniers. The North West's finest family run motorcycle dealership, £6,500 no