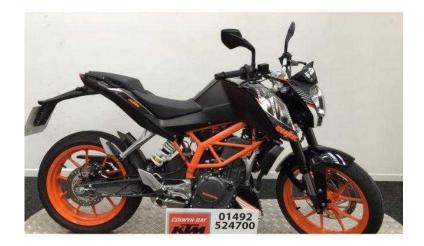

## KTM Duke 2015 (3,495 GBP)

Location **Wales, Clwyd** https://www.freeadsz.co.uk/x-434305-z

Black, 1 owner, This is a standard 390 duke in immaculate condition. It has low mileage with 2441 miles. This is A2 licence compatible. It's light, nimble and exciting, which is impressive considering it only has 44bhp. The ABS-assisted brakes are learner-friendly and the seat height is just 800mm which means even shorties won't have a problem touching the floor. The North West's finest family run motorcycle dealership, £3,495 no