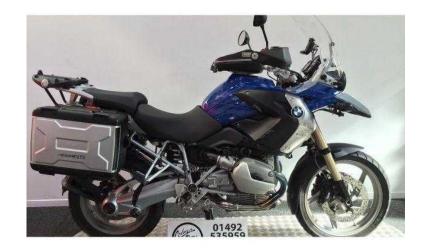

## **BMW R1200 2009 (7,250 GBP)**

Location Wales, Clwyd https://www.freeadsz.co.uk/x-434309-z

Blue, 4 owners, ESA, ABS. This comes with both comfort and dynamic packs. It has full BMW service history. Comes with the following – Projector beam, spot lights, tall screen, vario panniers, tank bag, adjustable bar risers, cylinder head protectors, givi rear carrier, upper fairing deflectors, hand guards and wider rider footrests. With a monstrous 33-litre tank, grunty motor, shaft-drive and excellent reliability in all climes and conditions the BMW R1200GS Adventure redefines the giant trailie motorcycle class. The North West's finest family run motorcycle dealership, £7,250 no VAT