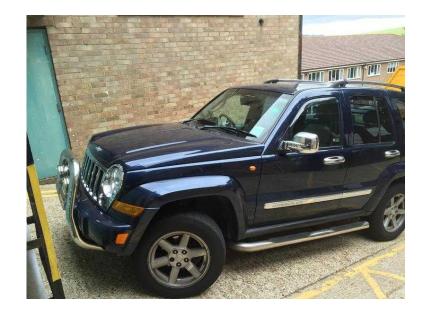

## Jeep Cherokee 2006 CRD Leather amp Chrome. (3,250 GBP)

Location **South East, West Sussex** https://www.freeadsz.co.uk/x-434329-z

Only selling on due to new vehicle. Full Year Mot, Beautiful drive, many new parts as bit of a petrol head, £900 new clutch as had very slight slip i think. All rubber to suspension replaced as wanted tight. Tow Bar but have never used as recall from Jeep and Hardwoods carried out. Has been regular service, very well looked after all round.;