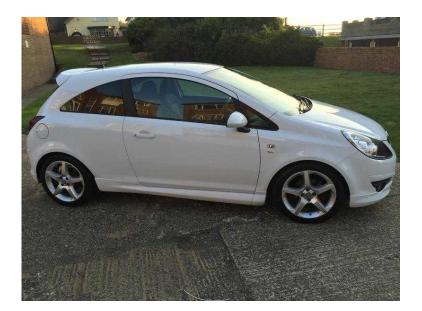

## Vauxhall Corsa 2010 (3,750 GBP)

Location South East, West Sussex https://www.freeadsz.co.uk/x-434341-z

10 plate vauxhall corsa 1.4 Sri, 62000 miles, 17" alloys, full service history, mot until June 17, recent service new brake pads and coil pack, only reason for selling is expanding family &pound