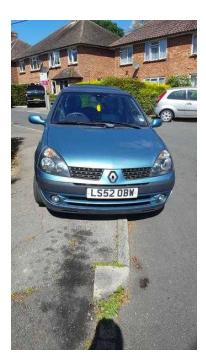

## Renault Clio 2002 (550 GBP)

Location South East, West Sussex https://www.freeadsz.co.uk/x-434342-z

FFOOAdSZauk

Cars in good condition for age, few scratches on drivers door and rear bumper, as per picture. ideal first car, sunroof, electric windows, automatic lights, airbags MOT expires 28/09/16 (previous records for earlier years available) contact for more information;