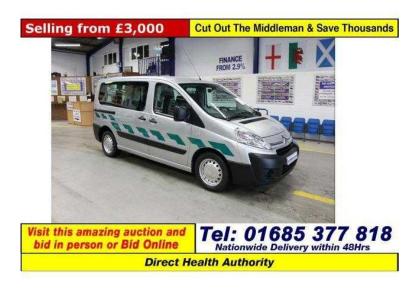

## Citroen Dispatch 2010 (3,600 GBP)

Location West Midlands, Herefordshire https://www.freeadsz.co.uk/x-434370-z

SELLING AT AUCTION FROM £3000 to £4000, WWW.AUCTIONEERS.CO.UK 2010 10 CITROEN DISPATCH 1.6HDI 90 5 SEAT DISABLED ACCESS BUS (GUIDE PRICE), Extras: Air Conditioning,CD Player,Electric Windows,Electric Mirrors,Power Steering,Remote Locking,Wheelchair Access Ramp, DIRECT COMPANY / COUNCIL / POWER INDUSTRY / FIRE SERVICE / HEALTH AUTHORITY, MOST WITH SERVICE HISTORY, FREE WARRANTIES ON MOST VEHICLES VISIT WWW.AUCTIONEERS.CO.UK, PLEASE NOTE: THIS VEHICLE WILL BE DECOMMISSIONED AND ALL BLUES AND TWOS (LIGHTS), SIGNAGE / STRIPES, SIRENS AND STRETCHERS ETC WILL BE REMOVED.