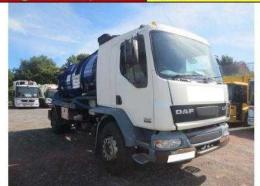

## **DAF FA 2004 (70 GBP)**

Selling from £5,000

**Cut Out The Middleman & Save Thousands** 

Visit this amazing auction and bid in person or Bid Online

Tel: 01685 377 818
Nationwide Delivery within 48Hrs

Most with Service History

Location West Midlands, Herefordshire

https://www.freeadsz.co.uk/x-434376-z

SELLING AT AUCTION FROM £5000 to £10000, WWW.AUCTIONEERS.CO.UK 2004 54 DAF LF 55.220 4X2 19TON WHALE TANKER C/W SLEEPER CAB & JETTER (GUIDE PRICE), Extras: Whale Tank Serial No: P31623,Six Speed Gearbox,CD Player,Electric Windows,Power Steering,Plating Certificate (in the office), DIRECT COMPANY / COUNCIL / POWER INDUSTRY / FIRE SERVICE / HEALTH AUTHORITY, MOST WITH SERVICE HISTORY, FREE WARRANTIES ON MOST VEHICLES VISIT WWW.AUCTIONEERS.CO.UK Power Steering, Electric Windows, CD