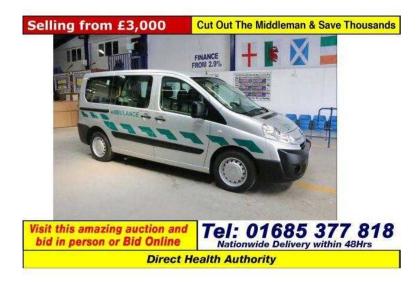

## Citroen Dispatch 2010 (3,300 GBP)

同分类同

Location West Midlands, Herefordshire https://www.freeadsz.co.uk/x-434377-z

SELLING AT AUCTION FROM £3000 to £4000, WWW.AUCTIONEERS.CO.UK 2010 10 CITROEN DISPATCH 1.6 HDI 90 5 SEAT DISABLED ACCESS BUS (GUIDE PRICE), Extras: Air Conditioning,CD Player,Electric Windows,Electric Mirrors,Power Steering,Remote Locking, DIRECT COMPANY / COUNCIL / POWER INDUSTRY / FIRE SERVICE / HEALTH AUTHORITY, MOST WITH SERVICE HISTORY, FREE WARRANTIES ON MOST VEHICLES VISIT WWW.AUCTIONEERS.CO.UK Power Steering, Electric Windows, CD Player, Electric