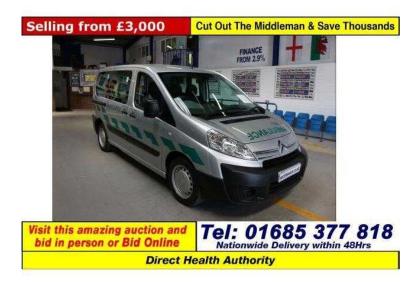

## Citroen Dispatch 2010 (3,400 GBP)

Location West Midlands, Herefordshire https://www.freeadsz.co.uk/x-434386-z

SELLING AT AUCTION FROM £3000 to £4000, WWW.AUCTIONEERS.CO.UK 2010 10 CITROEN DISPATCH 1.6 HDI 90 5 SEAT DISABLED ACCESS BUS (GUIDE PRICE), Extras: Twin Side Doors, Wheelchair Access Ramp, Air Conditioning, CD Player, Electric Windows, Electric Mirrors, Remote Locking, Power Steering, DIRECT COMPANY / COUNCIL / POWER INDUSTRY / FIRE SERVICE / HEALTH AUTHORITY, MOST WITH SERVICE HISTORY, FREE WARRANTIES ON MOST VEHICLES VISIT WWW.AUCTIONEERS.CO.UK