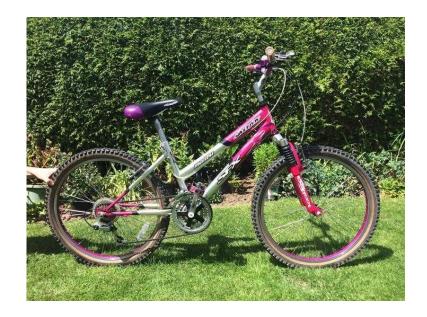

## Silverfox Malibu (60 GBP)

Location South East, East Sussex https://www.freeadsz.co.uk/x-434515-z

Pink and silver girl's bike, 24" wheels x 14" frame, Shimano Vbrakes, 21 Shimano gears, front suspension, good condition. £60.