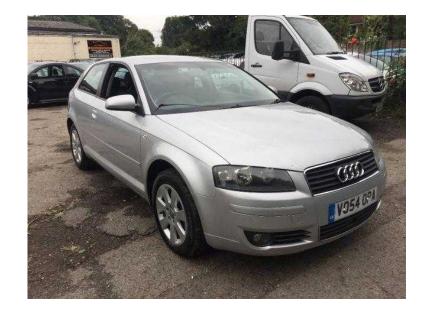

## Audi A3 2004 (1,695 GBP)

Location **South East, Buckinghamshire** https://www.freeadsz.co.uk/x-434541-z

3 months warranty, 12 months MOT, Full service history, Good bodywork, Grey Cloth interior Good Condition, Tyre condition Good, Climate Control, Cruise Control, Alarm, Alloy Wheels (16in), Electric Windows (Front), In Car Entertainment (Radio/CD). SILVER, We are open 7 days a week, Warranty, Credit, Debit Cards, Collection & Delivery, Finance RG18 9TD, Experian auto check clear, £1,695 p/x welcome