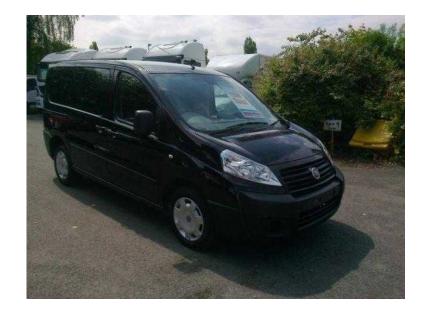

## Fiat Scudo 2011 (6,950 GBP)

Location **West Midlands, Shropshire** https://www.freeadsz.co.uk/x-434543-z

6 Speed Gearbox, CD Player, Electric Mirrors, Electric Windows, Ply Lined To Rear, Remote Central Locking