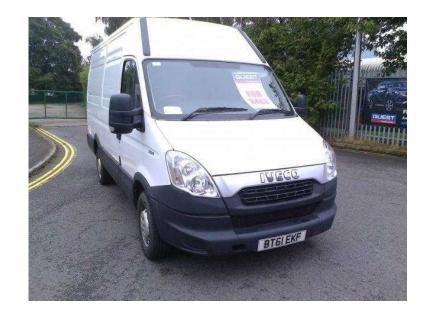

## Iveco Daily 2012 (7,750 GBP)

Location **West Midlands, Shropshire** https://www.freeadsz.co.uk/x-434544-z

SUPPLIED WITH FULL MOT CARRY OUT SERVICE AS DUE & 3 MONTHS DRIVELINE WARRANTY 3 MINS FROM JUNC 3 OF M6.