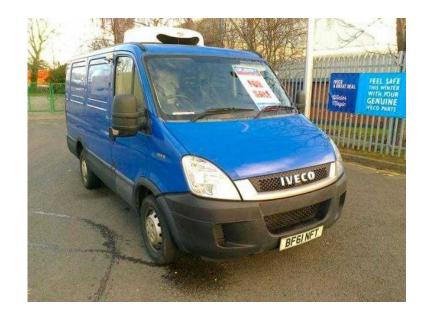

## Iveco Daily 2011 (9,750 GBP)

Location **West Midlands, Shropshire** https://www.freeadsz.co.uk/x-434546-z

FRIDGE CONVERSION BY SOLOMON FROM NEW, FACTORY OPTIONS HTD SCREEN, CRUISE CONTROL, HTD & ADJ ELEC MIRRORS, RADIO S/WHEEL CONTROLS WITH BLUETOOTH, REVERSE SENSORS, SOLD WITH FULL MOT CARRY OUT SERVICE AS DUE & 3 MONTHS DRIVELINE WARRANTY, LOCATED 3 MINS FROM JUNC 3 OF M6 MOTORWAY Cruise