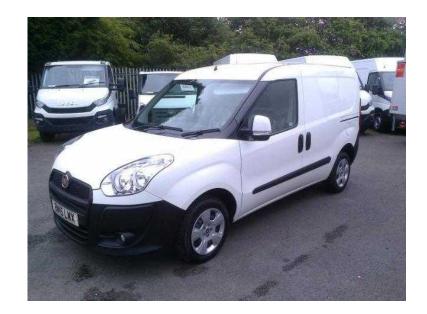

## Fiat Doblo 2015 (8,500 GBP)

Location **West Midlands, Shropshire** https://www.freeadsz.co.uk/x-434547-z

PRE REGISTERED DEL MLS ONLY, BALANCE OF MANUFACTURERS WARRANTY, TECHNICO SPEC A/CON / BLUE TO ME WITH S/WHEEL CONTROLS FOG LTS / ELEC MIRRORS / REVERSE SENSORS / FIAT MAIN DEALER LOCATED 3 MINS FROM JUNC 3 OF