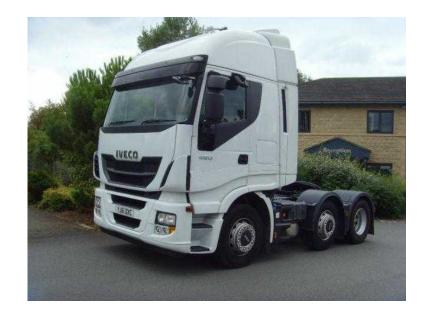

## Iveco AS440S 2011 (249 GBP)

Location **West Midlands, Shropshire** https://www.freeadsz.co.uk/x-434550-z

COMMERCIAL OFFER, £249 per week, AS440S46TXP 61/2011 and 61/2012 reg plate, Certified vehicles, Initial mileage of max 400,000 km, Fully refurbished, Op. leasing through CNH Capital, 24 months and 120,000 kpa (up to 650,000km), ELEMENTS 3XL LIFE contract – European coverage, Payment: 3 + 23, Terms and conditions apply. Please contact Phill Salmon 07775 816 852 07775 816 8...(click to reveal full phone number) for further.