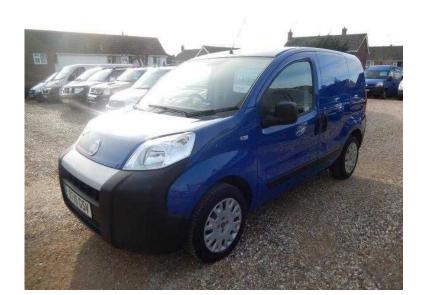

## Fiat Fiorino 2010 (3,695 GBP)

Location **South West, Wiltshire** https://www.freeadsz.co.uk/x-434625-z

including power assisted steering, remote central locking, electric windows, full factory bulkhead, cloth interior, CD player / radio, abs, drivers airbag, side loading door, twin rear solid doors, internal racking including false floor, really handy popular economical van 62 MPG, full service printout, spare key, low mileage, great value and comes complete with our 5 Star Deal included Every effort has been made to ensure the accuracy of the above information but errors may occur. Please check with a salesperson. ABS, Remote Central Locking, Electric