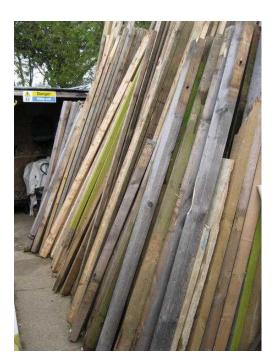

## Various sized Timber starting at only 2.00 in price (2 GBP)

Location London, London https://www.freeadsz.co.uk/x-434640-z

The Yard Recycling Centre, 1 New Broadway, Uxbridge Road, Hillingdon, Middlesex Postcode - Ub10 0lh (we are situated on the junction of Lees Rd / Uxbridge Rd) Open hours: Mon - Fri 08:30am-17:00pm Sat 08:30am-15:00pm Sun-Closed Telephone number - 01895 - 239 -