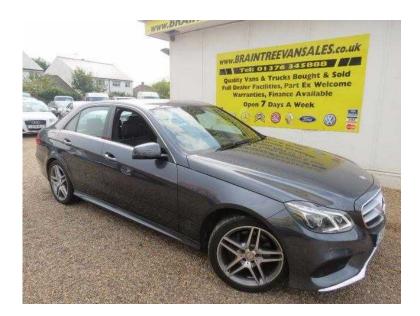

## Mercedes-Benz E Class 2015 (24,995 GBP)

Location East of England, Suffolk https://www.freeadsz.co.uk/x-434651-z

MERCEDES E250 CDI AMG LINE 25,000 MILES, SPEC AS FOLLOWS COMAND Online System, Hard Disk Drive Navigation with 3D Map Display, Automatic Climate Control Two Zone, Independently Adjustable for Driver and Front Passenger, Cruise Control with Speedtronic Variable Speed Limiter, DAB Digital Radio Tuner, ECO Start/Stop Function, Front Seats Heated, Linguatronic Voice Control for Navigation, Parktronic with Active Park Assist, 18in AMG Alloy Wheels (4) 5 Twin Spoke Design with (Front 245/40 Tyres and Rear 265/35 Tyres) and Locking Wheel Bolts, Alarm System, Bluetooth Interface for Hands Free Telephony, Electric Windows (4) One Touch Opening and Closing Including Obstruction Sensors, Metallic Paint, Radio, Single CD/DVD Drive with MP3 Compatibility, SD Memory Card Slot, USB and Media Interface, Rain Sensing Wipers, Tyre Pressure Monitoring System, Upholstery Artico Artificial Leather/ Dinamica Microfibre. 5 seats, Grey, PLEASE QUOTE REF 10 Cruise Control,