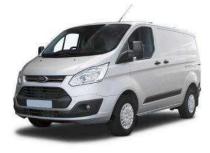

## Ford Transit Custom 2013 (11,350 GBP)

Location East of England, Suffolk https://www.freeadsz.co.uk/x-434660-z

Body Glass, Electric Front Windows With One Touch Facility For Driver And Front Passenger, Intermittent Front Wash/wipe, Tinted Glass, Brakes, ABS, ESP + EBA, Doors, LH Sliding Side Load Door, 180 Degree Opening Rear Doors Unglazed, Driver Aids, PAS, Driver Convenience, Adjustable Steering Column, Easy Fuel Capless Refuelling System, Front And Rear Parking Sensors, Second Remote Keyfob, Cruise Control With Leather Steering Wheel And Gear Knob, Driver Information, SYNC Emergency Assistance, Trip Computer, Electrical, Alternator 150A, Configurable Interior Lighting/battery Saver 30 Minutes, Power Point, Engine, Diesel Particulate Filter, 80 Litre Fuel Tank, Cold Start (-20), Misfuelling Device, Entertainment, 4 Speakers, Audio Controls Mounted On Steering Wheel, Aux Input Socket, USB Connection, Exterior Body Features, Body Coloured Front Bumper, Front Mud Flaps, Rear Mudflaps, Metallic Paint, Exterior Lights, Daytime Running Lights, Fixed Bending Lights, 'Guide Me Home' Headlights, Headlamp Levelling, Heating/Cooling/Ventilation, Recirculation Heater, Interior Features, 2 Adjustable Sunvisors, Cloth Upholstery, Driver's Seat Armrest, Glovebox With Lid, Illuminated Glovebox, Leather Gearknob, Moulded Cab Headlining, Rubber Floor Covering, Roof Console (front Seats), Interior Lights, Courtesy Light, Illuminated Footwell, Map Reading Lights, Load Compartment Interior Light, Load Area, Tie-down Loops, Half Height Load Compartment Trim Boards, Sealed Load Floor, Safety, 3 Point Seatbelts For All Seats, Drivers Airbag, Front Seatbelt Pretensioners, Height Adjustable Drivers Seatbelt Mount, Passenger Seatbelt Height Adj, Seats, Drivers Seat With Lumbar Adjust, Height Adjustable Front Headrests, Split Folding Backrest In Passenger Seat, 10 Way Adjustable Driver's Seat, Fixed Dual Passenger Seat, Service, Auto Locking On Drive-away, Auto Relocking, Configurable Unlocking, Power Door Dead Locks, Remote Central Locking, Trim Part Leather, Full Width