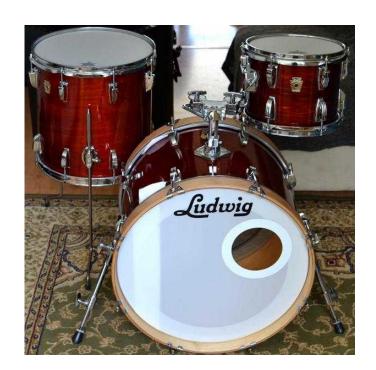

## **Ludwig Maple Classic Drum Kit drums almost vintage (750 GBP)**

Location South East, East Sussex https://www.freeadsz.co.uk/x-434684-z

Awesome drum kit in great condition for age (late 80s) sounds good tuned up and way bigger than its size tuned down. There are couple of little scratches but nothing that bad. Includes cases sizes are 10x8, 14x14 and 20x14

Collection from RH16 or I can post at

| udwig M<br>drums       |  |
|------------------------|--|
| <u>ap</u>              |  |
| e Classic<br>almost vi |  |
| sic Drum<br>vintage    |  |
| Jm<br>ge               |  |