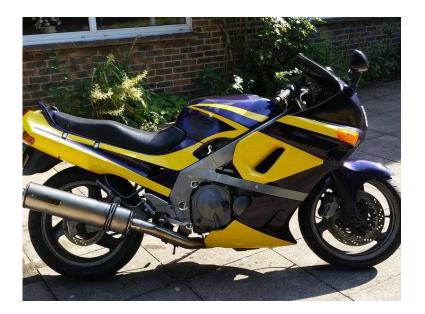

## Kawasaki ZZR 600 1990 (495 GBP)

Location **South East, East Sussex** https://www.freeadsz.co.uk/x-434689-z

zzr 600 H teg 1990 Good tyres Sold as spares or repair Sorn Sold as spares or repair Good brakes Runs well Will need to replace front & rear bearings as worn Hence price 495 ovno ;