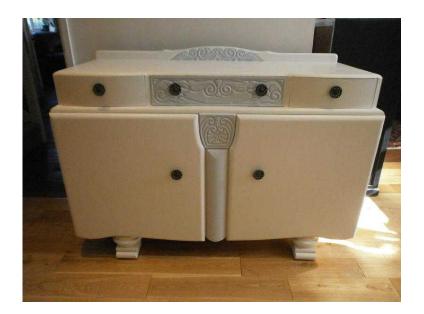

## Georgeous, solid wood 1950039s sideboard - good condition (150 GBP)

Location **South East, East Sussex** https://www.freeadsz.co.uk/x-434775-z

Lovely, quirky 1950's sideboard - good condition This is a lovingly refurbished, solid wood 1950's sideboard with dovetail joints and original metal handles. Painted in cream and grey there is pretty carved detailing to the back, the middle drawer and the centre section between the two cupboards. The cupboard section is roomy and has a shelf running through the middle. Drawers all pull out smoothly. The condition of the sideboard is good but there may be the odd imperfection here and there as you would expect from a piece of this age. H 90 cm W 125 cm D 46 cm Please feel free to ask any questions. ;