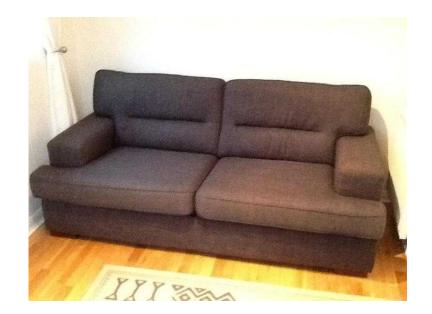

## Large 2 seater sofa (150 GBP)

Location **South East, East Sussex** https://www.freeadsz.co.uk/x-434778-z

Charcoal colour measurements are 200cm long, 100cm deep, 90cm high. Very comfortable move forces