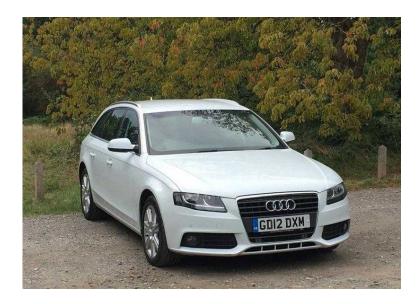

## Audi A4 Avant 2012 (14,290 GBP)

Location London, London https://www.freeadsz.co.uk/x-434788-z

This very rare and much sought after Audi A4 2.0 TDie 170 SE Technik 170 BHP Avant is in an as new condition both inside and out and with only 38000 Miles and a Full Audi Service History the car has been meticulously looked after. Being the top of the range SE Technik Model the car boasts an enviable level of specification including the Audi MMI Multimedia Satellite Navigation System, Full Black Milano Leather Interior, 17" Alloy Wheels, Heated Seats, Cruise Control, Front & Rear Parking Sensors, Bluetooth Connectivity and a host of safety features. A very rewarding car to drive courtesy of the 170 BHP 2.0 Turbo Diesel Engine and one that is also affordable to run with a fuel return of up to 60.1 Miles Per Gallon and the Road Fund Licence costing only £145.00 Per Year. This is a great sporty family car with a very high level of specification that really must be driven to fully appreciate. \*\* ALL CARS NOW SUPPLIED WITH 12 MONTHS AA ROADSIDE ASSISTANCE COVER, 5 DAYS FREE INSURANCE (SUBJECT TO ACCEPTANCE & £12.50 ADMIN FEE), A NO QUIBBLE PARTS AND LABOUR WARRANTY, INCLUDING FAILURES CAUSED BY WEAR AND TEAR, 12 MONTHS MOT AND A MULTI POINT PRE-DELIVERY INSPECTION REPORT \*\*