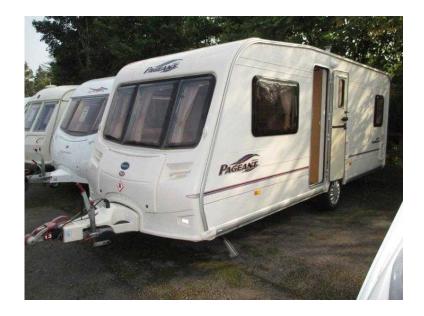

## **Bailey Pageant Series 5 2006 (5,950 GBP)**

Location **North, Northumberland** https://www.freeadsz.co.uk/x-434809-z

SPECIFICATION: 4 berth, single axle, unlaiden weight 23cwt / 1150kg, body length guide only 18ft. LAYOUT: front seats, mid kitchen, end double bed, corner washroom. FEATURES: This caravan is sold on a 'clearance' basis. There is no warranty cover but it will get a safety check before collection. 4 Berth, Double Bed, Single