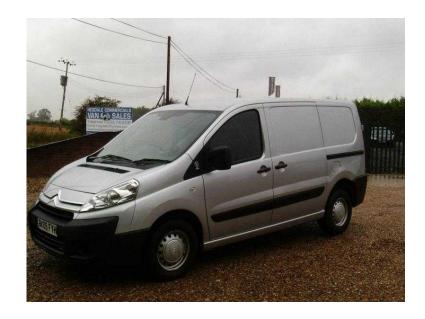

## Citroen Dispatch 2009 (4,295 GBP)

Location **South East, Kent** https://www.freeadsz.co.uk/x-434872-z

SWB IN SILVER LOW MILES FOR YEAR FULLY PYLINED TWIN SIDE LOADING DOOR SUPER VALUE PRICE RANGE VAN