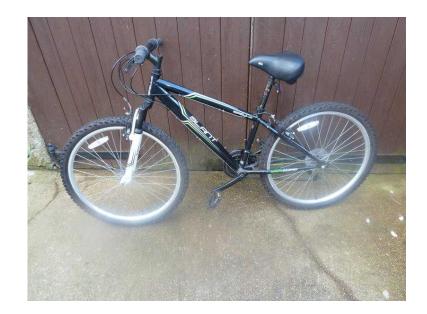

## Children039s Bike (20 GBP)

Location **South East, East Sussex** https://www.freeadsz.co.uk/x-435009-z

Children's Bike for sale suitable for 8+ its black with a bit of green on the fram Apollo Slant 14 inch frame with front fork suspension, shimano 18 gears twist grips and off road tyre's, over all good condition collection only £20 ONO;