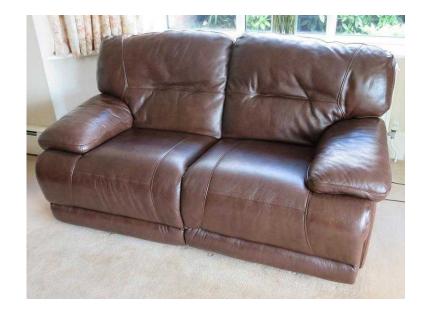

## 2 SEATER SOFA (275 GBP)

Location **South East, East Sussex** https://www.freeadsz.co.uk/x-435030-z

Two seater leather electric reclining sofa dark brown in good condition. Downsizing and surplus to.

| 想像  | 2                   | SEATER         | SOFA      |
|-----|---------------------|----------------|-----------|
|     | https://www         | v.freeadsz.co. | uk/x-4350 |
| 線線線 | N                   | SEATER         | SOFA      |
|     | https://www<br>30-z | v.freeadsz.co. | uk/x-4350 |
| 機器  | N                   | SEATER         | SOFA      |
|     | https://www<br>30-z | v.freeadsz.co. | uk/x-4350 |
| 線線  | 2                   | SEATER         | SOFA      |
|     | https://www         | v.freeadsz.co. | uk/x-4350 |
|     | N                   | SEATER         | SOFA      |
|     | https://www         | v.freeadsz.co. | uk/x-4350 |
|     | N                   | SEATER         | SOFA      |
|     | https://www         | v.freeadsz.co. | uk/x-4350 |
| 温馨  | 2                   | SEATER         | SOFA      |
|     | https://www         | v.freeadsz.co. | uk/x-4350 |
|     | N                   | SEATER         | SOFA      |
|     | https://www<br>30-z | v.freeadsz.co. | uk/x-4350 |
|     | N                   | SEATER         | SOFA      |
|     | https://www         | v.freeadsz.co. | uk/x-4350 |
|     | 2                   | SEATER         | SOFA      |
|     | https://www<br>30-z | v.freeadsz.co. | uk/x-4350 |