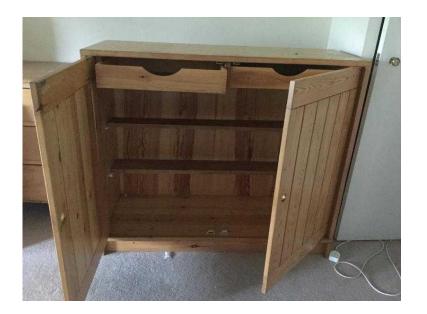

## Pine storage unit (35 GBP)

Location South East, East Sussex https://www.freeadsz.co.uk/x-435032-z

Large Solid Pine Unit Two draws inside

|                              |           |                              |           |                              |           |                              |           |                              |           |                              |           | -                            |           |                              |           |                              |           |                              |           |
|------------------------------|-----------|------------------------------|-----------|------------------------------|-----------|------------------------------|-----------|------------------------------|-----------|------------------------------|-----------|------------------------------|-----------|------------------------------|-----------|------------------------------|-----------|------------------------------|-----------|
|                              |           |                              |           |                              |           |                              |           |                              |           |                              |           |                              |           |                              |           |                              |           |                              |           |
| https://www.freeads:<br>32-z | Pine sto  |
| z.co.uk/x-4350               | rage unit |