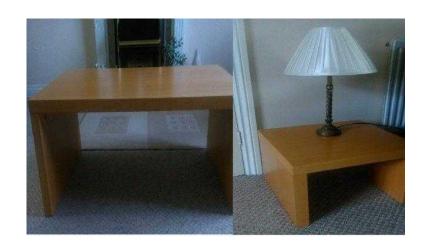

## NEXT rectangular coffee table in Beech with 2 matching square lamp tables NORTHA

East Midlands, Northamptonshire Location https://www.freeadsz.co.uk/x-435041-z

JUST REDUCED..... Beech rectangular coffee table from NEXT complete with 2 x matching "square" Lamp Tables / Side Tables....Please see all photos The Coffee Table measures approx: 118 cms Wide x 55 cms Deep x 45 cms High Offered in good used condition - some surface scratches to the top of the coffee table but overall it is in good, used, clean condition