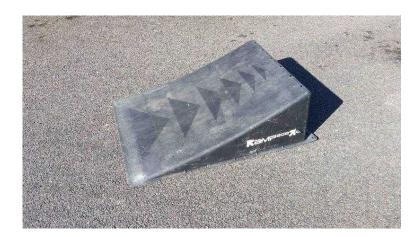

## Rampage launch ramp jump for bike bmx skateboard or inline (18 GBP)

Location South East, East Sussex https://www.freeadsz.co.uk/x-435057-z

Rampage launch ramp jump for bike bmx skateboard or inline

2x available if a second ramp wanted

## Description

This black launch lamp is designed for use with inline skates, BMX bikes and skateboards. It is equipped with grip strips. The launch ramp is lightweight, portable and easy to store. Take it along, and enjoy playing with your friends. Suitable for children aged 7+.

Material: Polyester Colour: Black Packing size: 100 x 70 x 30 cm (L x W x H) Max. load weight:90 kg For use with inline skates, BMX bikes and skateboards Suitable for children aged+