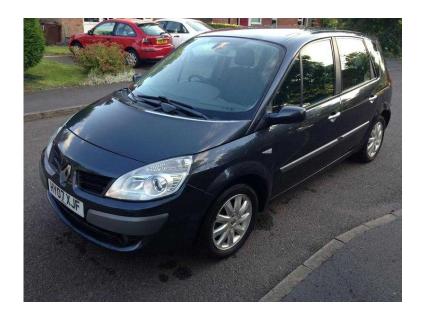

## Renault Scenic 2007 (1,100 GBP)

East Midlands, Leicestershire https://www.freeadsz.co.uk/x-435090-z

DRIVES OK HAS SLIGHT DAMAGE TO ARCH AND MINOR SCRATCHES EXCELLENT RUNNER BEEN SERVICED HAVE PAPERWORK TO PROVE LONG MOT VERY CLEAN LOW MILEAGE CONSIDERING,