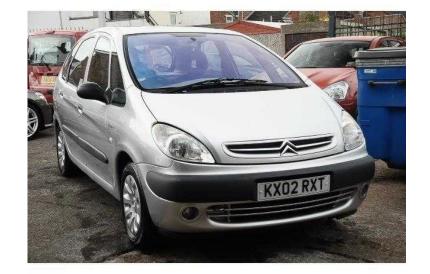

## **Citroen Xsara Picasso 2002**

Location **East Midlands, Leicestershire** https://www.freeadsz.co.uk/x-435091-z

SILVER

| Citroen Xsara Picasso 2002  https://www.freeadsz.co.uk/x-4350 91-z | https://www.freeadsz.co.uk/x-4350<br>91-z | Citroen Xsara Picasso 2002 | Citroen Xsara Picasso 2002  https://www.freeadsz.co.uk/x-4350 91-z |
|--------------------------------------------------------------------|-------------------------------------------|----------------------------|--------------------------------------------------------------------|--------------------------------------------------------------------|--------------------------------------------------------------------|--------------------------------------------------------------------|--------------------------------------------------------------------|--------------------------------------------------------------------|--------------------------------------------------------------------|--------------------------------------------------------------------|