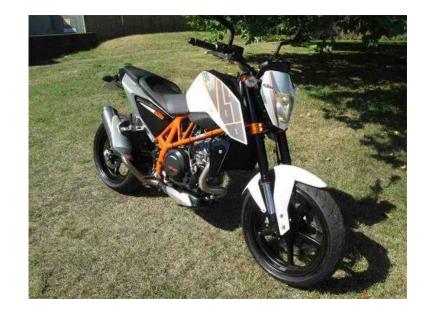

## KTM Duke (4,750 GBP)

Location **South East, Berkshire** https://www.freeadsz.co.uk/x-435131-z

KTM DUKE 690, £4750.00, A great value and very well presented 690 Duke ABS, 2 owners from new, tail tidy, Paddock stand bobbins, R forks and yokes fitted for better adjustabilty and improved handling, Both keys and all books present, An ideal first bike or economical commuter, Uk delivery from only £ 109 plus VAT, Px very welcome, Competitive and flexible finance available subject to status, Paddock Stand