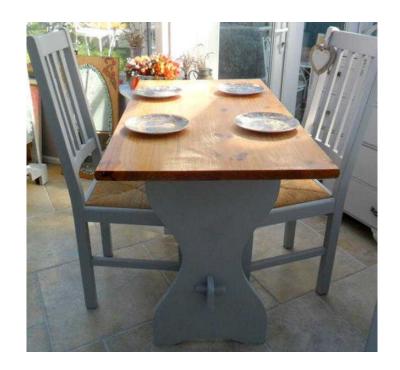

## Shabby Chic, Solid Pine Table and 2 x Chairs (50 GBP)

Location South East, West Sussex https://www.freeadsz.co.uk/x-435140-z

Shabby chic solid pine table and 2 x chairs, w 3 ft 5", h 30", d 2 ft, Collect Angmering BN16 07947559245 079475592...(click to reveal full phone number) &pound