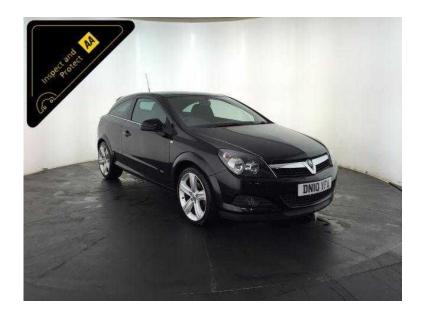

## Vauxhall Astra 2010 (30 GBP)

Location West Midlands, Staffordshire https://www.freeadsz.co.uk/x-435168-z

Metallic Black, AA Inspected Plus AA 3 Months Warranty, 3 owners, Next MOT due 18/02/2017, Last serviced at 63,778 miles, Service history, 5 seats, Service History, The Specification Includes, 18" Alloy Wheels, Air Conditioning, Cd Stereo System, 5 Speed Manual Gearbox, And Much More, Value Financing Options Available, Fixed Prices, £3,000 p/x welcome Air