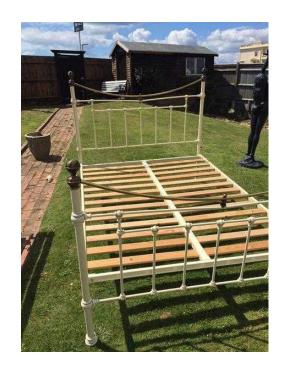

## Double cream painted iron bed (50 GBP)

Location **South East, East Sussex** https://www.freeadsz.co.uk/x-435246-z

Good condition cream double iron bed frame. &nbsp

|          | Double cream painted iron bed             |
|----------|-------------------------------------------|
|          | https://www.freeadsz.co.uk/x-4352<br>46-z |
|          | Double cream painted iron bed             |
|          | https://www.freeadsz.co.uk/x-4352<br>46-z |
|          | Double cream painted iron bed             |
|          | https://www.freeadsz.co.uk/x-4352<br>46-z |
|          | Double cream painted iron bed             |
|          | https://www.freeadsz.co.uk/x-4352<br>46-z |
|          | Double cream painted iron bed             |
|          | https://www.freeadsz.co.uk/x-4352<br>46-z |
|          | Double cream painted iron bed             |
| يولان ور | https://www.freeadsz.co.uk/x-4352<br>46-z |
|          | Double cream painted iron bed             |
|          | https://www.freeadsz.co.uk/x-4352<br>46-z |
|          | Double cream painted iron bed             |
| ×        | https://www.freeadsz.co.uk/x-4352<br>46-z |
|          | Double cream painted iron bed             |
|          | https://www.freeadsz.co.uk/x-4352<br>46-z |
|          | Double cream painted iron bed             |
|          | https://www.freeadsz.co.uk/x-4352<br>46-z |