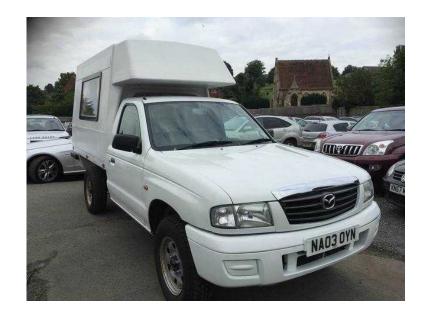

## Mazda B2500 2003 (5,999 GBP)

Location **South East, Middlesex** https://www.freeadsz.co.uk/x-435272-z

IDEAL FOR EXPEDITIONS CAN TRAVEL ANYWHERE AND SLEEP TWO ADULTS GAS COOKER FRIDGE SINK DAY SOFAS WHICH BECOME BEDS LONG MOT VERY VERSATILE Air-Conditioning, In Car Entertainment (Radio/Cassette), Towing Equipment (Preparation). WHITE, PLEASE CALL FOR MORE DETAILS VIEWING 7 DAYS UNTIL LATE INSPECTIONS WELCOME DEALER FACILITIES £5