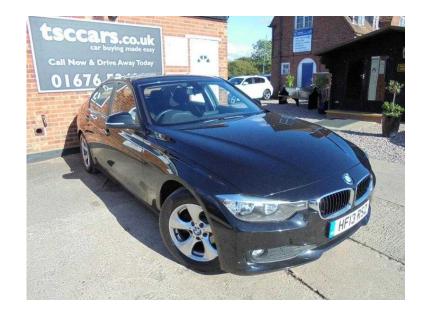

## **BMW 3 Series 2013 (11,679 GBP)**

Location **West Midlands, Warwickshire** https://www.freeadsz.co.uk/x-435306-z

Start/Stop - Bluetooth - 16" Alloys - Dual Climate - Cruise Control - 6 Speed - Keyless Go - Front Fogs - Park Sensors - DAB - Aux In/USB - £20 RFL - Auto Lights - Traction Control - Isofix - Push Button Start - One Owner - BMW Service History - Finance & PCP Options - RAC Nationwide Parts & Labour Guarantee Available - Other Models Modern Luxury SE Sport M Sport ABS, Immobiliser, Alarm, Remote Alarm, Traction Control, Central Locking, Remote Central Locking, Power Steering, Air Conditioning, Climate Control, Cruise Control, Electric Front Windows, Electric Windows, Trip Computer, CD Player, Electric Mirrors, Front Fog Lamps, Parking Sensors, UK Specification, UK Supplied, Height Adjustable Seat, Adjustable Steering Column, Multi-function Steering Wheel, Auto Lighting, Rain-Sensing Wipers, Brake Assist, Rear Headrests, Front Centre Armrest, Multiple Airbags, Auto-dip Rearview, Radio, MP3 Player, Child Locks, Folding Rear Seats, Head Restraints, Locking Wheel Nuts, Metallic Paintwork, Colour Coded Body, Colour Coded Interior, Cloth Upholstery, Steering Wheel Audio Controls, iPod Connectivity, Bluetooth, Isofix, Push Button Start, DAB Radio, Heated Electric Mirrors, USB Port, Start/Stop, Day Time Running Lights, RAC Nationwide Parts & Labour Guarantee Available, RAC Breakdown Cover Available, We Can Arrange Your Finance or