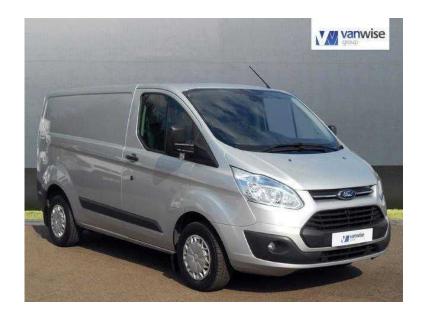

## Ford Transit Custom 2013 (110 GBP)

Location East of England, Hertfordshire https://www.freeadsz.co.uk/x-435312-z

Full service, Excellent bodywork, Excellent Condition interior, 1 owner, Silver, FRONT AND REAR PARKING SENSORS, MULTI-FUNCTIONAL STEERING WHEEL, CRUISE CONTROL, BLUETOOTH, HEATED FRONT SCREEN, Warranted mileage, Side loading door, Ply lined, Factory bulk head, Solid rear door, Remote central locking, 6 speed, Power assisted steering, Immobiliser, Radio/CD, Drivers airbag, Electric windows, Electric mirrors, Arm Restraints, Head restraints, Height adjustable driver seat, Cloth seat trim, ABS, 3 seater cab, Adjustable steering wheel, Part Exchange Welcome, HP and leasing, Finance available, Hundreds of vans at trade prices, \*\*\*FREE MOT FOR LIFE \*\*\* WHILE YOU ARE THE KEEPER OF THE VEHICLE.