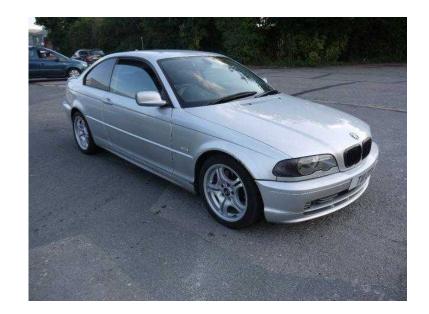

## **BMW 3 Series 2000 (1,290 GBP)**

Location **South West, Isle Of Wight** https://www.freeadsz.co.uk/x-435373-z

Upgrades Leather Upholstery, Service history, Black Full leather interior, Standard Features Air-Conditioning (Automatic), Cruise Control, Parking Aid (Rear), Alarm, Alloy Wheels (17in), Computer, Electric Windows (Front/Rear), In Car Entertainment (Radio/Cassette), Paint Metallic, Seats Electric (Driver/Passenger). Metallic SILVER, £1,290 p/x to clear Alarm, Cruise