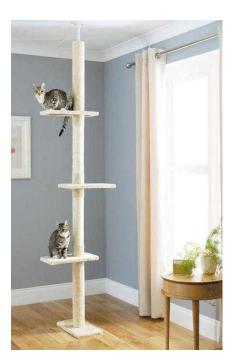

## Floor To Ceiling Cat Tree (50 GBP)

Location https://www.freeadsz.co.uk/x-435418-z

Floor To Ceiling Cat Tree ...with FREE DELIVERY!

Easy to assemble three tier climbing cat tree - the perfect playground for your cat! Great for scratching their claws instead of using your furniture. Covered in beige faux fur and sisal.

Height adjustable from 240-288cm but can be reduced further to a minimum of 234cm by hand sawing the adjustable tube.

H288 x W28 x

|                |                                          | 1              |                | 1              |       | 1              |            | 1              |       | 1              |       | 1              |            |                                                                                                                          |       | 1              |                | 1              |        |
|----------------|------------------------------------------|----------------|----------------|----------------|-------|----------------|------------|----------------|-------|----------------|-------|----------------|------------|--------------------------------------------------------------------------------------------------------------------------|-------|----------------|----------------|----------------|--------|
|                |                                          |                |                |                |       |                |            |                |       |                |       |                |            |                                                                                                                          |       |                |                |                | Î 🛛    |
|                | 29.1                                     |                | E G            |                |       |                |            |                |       |                | 别论    |                | Ξŭ         |                                                                                                                          |       |                | ΥŬ             |                |        |
|                |                                          |                | 56             |                | 9 E . |                | 167        |                |       |                | 166   |                | 16 j       | in ti<br>The second se |       |                | 鬣              |                |        |
|                | n an |                | 100            |                | 0640  |                | PLIC       |                |       |                | PLIC  |                | MIC        |                                                                                                                          | a na  |                |                |                | מית    |
| https:<br>18-z | Fio                                      | https:<br>18-z | Fo             | https:<br>18-z | FIO   | https:<br>18-z | FIO        | https:<br>18-z | FIO   | https:<br>18-z | FIO   | https:<br>18-z | Fio        | https:<br>18-z                                                                                                           | FIO   | https:<br>18-z | FIO            | https:<br>18-z | Fio    |
| //w            | 9                                        | //w            | q              | //w            | 9     | //w            | q          | //w            | q     | //w            | q     | //w            | q          | //w                                                                                                                      | Ŷ     | //w            | Ŷ              | //w            | 9      |
| vw.fi          | Ъ                                        | vw.f           | ъ              | vw.fi          | Ъ     | vw.fi          | То         | vw.fi          | То    | vw.fi          | Т     | vw.fr          | Ъ          | vw.fr                                                                                                                    | ъ     | vw.fi          | Т              | vw.fi          | То     |
| reea           | Ce                                       | reea           | Ce             | reea           | Ce    | feea           | Ĉ          | reea           | Ce    | reea           | Ce    | eea            | Ce         | eea                                                                                                                      | Ce    | reea           | Ce             | reea           | Ce     |
| dsz.o          | iling                                    | dsz.o          | iling          | dsz.o          | iling | dsz.o          | iling      | dsz.           | iling | dsz.c          | iling | dsz.c          | iling      | dsz.c                                                                                                                    | iling | dsz.           | iling          | dsz.           | iling  |
| co.uk          | C <sub>0</sub>                           | 0.u            | C <sub>0</sub> | co.uk          | 0     | co.uk          | Ca         | 0.ut           | C     | 0.ut           | C     | co.uk          | 0          | co.uk/                                                                                                                   | Ca    | co.uk          | C <sub>0</sub> | co.uk          | <br>ດູ |
| CX-2           | ¥.                                       | CX-Z           | ¥.             | X-X            | at .  | X-X            | et .       | X-X            | ¥.    | X-X            | ¥t.   | C/X-2          | at .       | , Y                                                                                                                      | ¥.    | C/X-2          | ¥.             | C/X-2          | ¥.     |
| 1354           | Tree                                     | 1354           | Tree           | 1354           | Tree  | 1354           | Tree       | 1354           | Tree  | 1354           | Tree  | 1354           | Tree       | 4354                                                                                                                     | Tree  | 1354           | Tree           | 1354           | Tree   |
|                | ()                                       |                | U.             |                | Û     |                | τ <b>υ</b> |                | (U    |                | (D    |                | τ <b>υ</b> |                                                                                                                          | (U    |                | τ <b>υ</b>     |                |        |